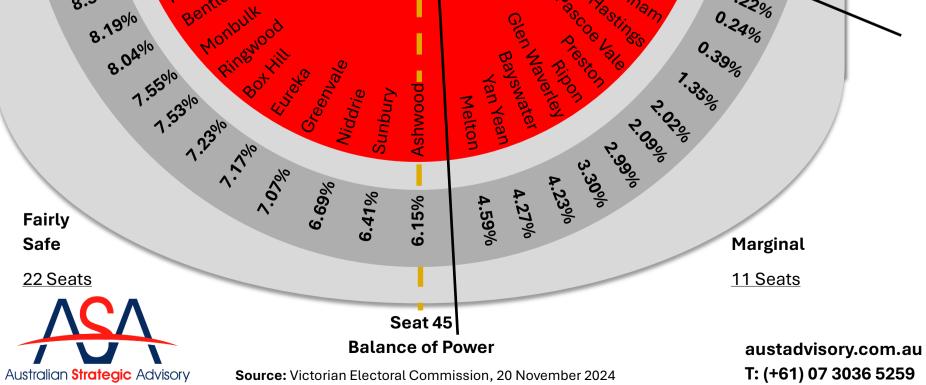

## 60<sup>th</sup> Parliament of Victoria 2022

| Very Safe     |                   |                                             |                                      |                                   | _                                      |                             |
|---------------|-------------------|---------------------------------------------|--------------------------------------|-----------------------------------|----------------------------------------|-----------------------------|
| <u>1 Seat</u> |                   |                                             |                                      |                                   |                                        |                             |
|               | 25.66%            | Footscray                                   |                                      | Gippsland Est NAT<br>Richmond GRN | 24.57%<br>24.13%                       | Very Safe<br><u>4 Seats</u> |
|               | 18.40%            | Laverton                                    |                                      | Murray Plains NAT                 |                                        | 1 GRN                       |
|               | 18.27%            | Dandenong                                   |                                      | Lowan NAT                         |                                        | 3 NAT                       |
|               | 16.45%            | Kalkallo                                    |                                      |                                   | _                                      |                             |
|               | 15.87%            | Lara                                        | Australian <b>Strategic</b> Advisory | Ovens Valley NAT                  |                                        | Safa                        |
|               | 15.80%            | Thomastown                                  |                                      | Gippsland Sth NAT                 | 15.56%                                 | Safe                        |
|               | 15.50%            | Broadmeadows                                |                                      | Brunswick GRN                     | 13.68%                                 | 7 Seats                     |
|               | 14.71%            | Geelong                                     |                                      | Benambra                          | 13.26%                                 | 3 GRN                       |
| Safe          | 14.60%            | Bendigo West                                |                                      | Narracan                          | <b>13.02%</b><br><b>12.01%</b>         | 2 LIB                       |
| 00.0          | 14.52%            | Kororoit                                    | ALP 56 Seats                         | Prahran GRN<br>Melbourne GRN      | 10.19%                                 | 2 NAT                       |
| 22 Seats      | 13.48%<br>13.44%  | Oakleigh<br>Williamstown                    | LIB 19 Seats                         |                                   | 10.1370                                |                             |
|               | 12.75%            | Ivanhoe                                     | NAT 9 Seats                          | Euroa NAT                         | 9,93%                                  |                             |
|               | 12.75%            | Bundoora                                    | GRN 4 Seats                          | Mornington                        | 8.28%                                  | Fairly Safe                 |
|               | 12.45%            | Essendon                                    |                                      | Malvern                           | 8.06%                                  |                             |
|               | 12.28%            | Tarneit                                     |                                      | South-West Coast                  | 8.05%                                  | 7 Seats                     |
|               | 11.91%            | Wendouree                                   |                                      | Eildon                            | 6.99%                                  | 5 LIB                       |
|               | 11.58%            | Mill Park                                   |                                      | Shepparton NAT                    |                                        | 2 NAT                       |
|               | 11.15%            | Albert Park                                 |                                      | Nepean                            | 6.39%                                  |                             |
|               | 10.92%            | Werribee                                    |                                      |                                   |                                        | _                           |
|               | 10.85%            | Bendigo East                                |                                      | Bulleen                           | <b>5.94</b> %                          |                             |
|               | 10.83%            | Mulgrave                                    |                                      | Evelyn                            | 5.40%                                  |                             |
|               | 10.19%            | Clarinda                                    |                                      | Brighton                          | 5.13%                                  |                             |
| _             |                   |                                             | Australian Strategic Advisory        | Sandringham                       | 5.03%                                  |                             |
|               | 9.80%             | South Barwon                                |                                      | Berwick                           | 4.71%                                  | Marginal                    |
|               | 9.76%             | Carrum                                      |                                      | Morwell NAT                       | 4.42%                                  |                             |
|               | 9.56%             | St Albans                                   |                                      | Warrandyte<br>Kew                 | 4.31%<br>3.98%                         | <u>14 Seats</u>             |
|               | 9.54%             | Macedon                                     |                                      |                                   | 3.98%                                  | 12 LIB                      |
|               | 9.00%<br>8.97%    | Eltham<br>Cranbourne                        |                                      | Rowville<br>Caulfield             | 2.07%                                  | 2 NAT                       |
|               | 8.97%             | Sydenham                                    |                                      | Polwarth                          | 1.79%                                  |                             |
|               |                   | Narre Warren Nth                            |                                      | Hawthorn                          |                                        |                             |
|               | 8.74%             |                                             |                                      |                                   | 1.74%                                  |                             |
|               | 8.66%             | Frankston                                   |                                      | Mildura NAT                       | 1.18%                                  |                             |
|               | 8.46%             | Bellarine<br>Point Cook<br>Narre Warren Sth |                                      | North                             |                                        |                             |
|               | 8.3 <sup>4%</sup> | Narre Walloc<br>Mordialloc<br>ntleigh       |                                      | Northcote<br>Pakentheass          |                                        |                             |
|               | 8.3 <sup>1°</sup> |                                             | 1                                    | Pakenham<br>Ascolastic            | 0.22%                                  |                             |
|               | 8.1               | 19% Bentleteutk                             | Glei                                 | Pastines                          | ·~~~~~~~~~~~~~~~~~~~~~~~~~~~~~~~~~~~~~ |                             |